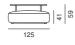

## Cosy Outdoor dimensions

#### Single module/pouf

seating module S

seating module M

curve seating module S

armrest L70 L/R

armrest L110 L/R

additional single cushions

seating module S with back structure L70