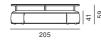

#### Curved seating modules with backrests

curved seating module S curved seating module M with back structure L155 with back structure L205

curved seating module M with back structure L155 L/R

we advise using curved back cushion S (L140).

we advise using curved back cushion M (L155).

we advise using curved back cushion S (L140).