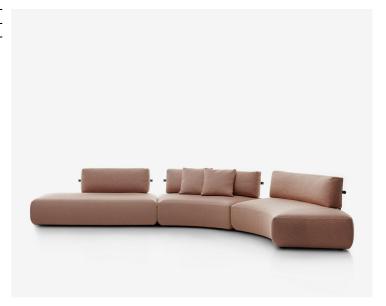

# Cosy Outdoor

| Designer | Francesco Rota |
|----------|----------------|
| Year     | 2023           |

The Cosy sofa collection, designed by Francesco Rota in 2017, is defined by its exceptional flexibility and modularity, naturally adapting to a variety of settings and offering numerous configuration and usage possibilities. The distinctive feature of the outdoor version lies in the painted stainless steel structures positioned at the back of the backrest, which serve both a structural and decorative function. With its modern and elegant design, it is perfect for furnishing domestic and contract spaces, including the hospitality sector.

#### Frame

Load-bearing seat structure and back frame in epoxy powder-coated stainless steel.

The seat frame has elastic straps specific for outdoor

Padding in differentiated density polyurethane foam and fixed covers in polyester bonded with waterrepellent canvas that seals the cushion and makes it completely waterproof.

#### Cover

Outdoor fabric, removable cover.

#### Cushions

Back cushion with insert in non-deformable dual density polyurethane for greater comfort. Fixed cover in polyester bonded with water-repellent canvas that seals the cushion and makes it completely waterproof. Filled with recycled polyester fibre. The cushion's special composition gives the padding natural softness and elasticity, making it durable and extremely comfortable.

#### Single module/pouf

seating module S

seating module M

curve seating module S

armrest L70 L/R

armrest L110 L/R

additional single cushions

seating module S with back structure L70

Seat modules with backrests

we advise using back cushion S (L60).

seating module M with back structure L70 L/R

seating module M with back structure L110

seating module L with back structure L155 back structure L110 L/R

#### Curved seating modules with backrests

curved seating module S curved seating module M with back structure L155 with back structure L205

curved seating module M with back structure L155 L/R

we advise using curved back cushion S (L140).