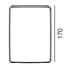

at it can be folded and kept correctly when not in use.



# **Cosy Outdoor finishes**

## Frame

Matt painted white X053 Matt painted lead black X138

## Cushions

Fully upholstered

E Ramiro F Delta



## Cosy Outdoor dimensions

#### Single module/pouf

seating module S

seating module M





curve seating module S



armrest L70 L/R

armrest L110 L/R

additional single cushions







seating module S with back structure L70

Seat modules with backrests



we advise using back cushion S (L60).

seating module M with back structure L70 L/R



seating module M with back structure L110





seating module L with back structure L155 back structure L110 L/R

seating module L with











seating module L deep with back structure L155 seating module L deep with back structure L110









#### back cushion S

#### back cushion M



#### Curved seating modules with backrests

curved seating module S curved seating module M with back structure L155 with back structure L205







curved seating module M with back structure L155 L/R



we advise using curved back cushion S (L140).

we advise using curved back cushion M (L155).

we advise using curved back cushion S (L140).

#### curved back cushion S

#### curved back cushion M