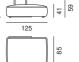

## Cosy Outdoor dimensions

#### Single module/pouf

seating module S

seating module M

curve seating module S

armrest L70 L/R

armrest L110 L/R

additional single cushions

seating module S with back structure L70