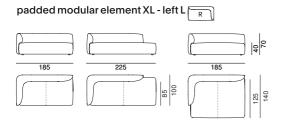

preference.

## Frame

Bearing frame made of solid and multilayer wood, base with elastic belts, feet and concealed hook system. Padding in variable-density foam polyurethane padding and polyester wadding cover. Cover

Fabric or leather, removable cover.

# Cosy finishes

# Cover

B Maia
 C Garc
 D Natura
 F Parigi
 G Moss
 Nabuk

B Time TL15
C Noah
D Perth
F Savanna
G Sunday
Nuvola



C Anima
 D Dune
 E Portofino
 G Keiga
 Anilina

mdf italia

Explore the finishes and configure the product >

# Cosy dimensions

# 2S sofa





## deep sofa



visavì sofa



#### padded modular element XS - left L R







3S sofa - left L

235

paolina sofa - left L

135

235

135

R

R

40 80

100

80

85 100

135

135

235

235

40

100

70

85



# Explore the finishes and configure the product >









### padded corner modular elements



# intermediate modular elements



## Accessories

low table with curved legs to be fixed to the seating module, area without backrest (side)



LEATHER UPHOLSTERY

light armrest with curved legs to be fixed to the seating module, area without backrest (side)



# mdf italia

# Explore the finishes and configure the product >