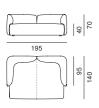

gned and corner configurations, and a selection of accessories such as coffee tables and additional cushions.

The system's versatility allows for customisable compositions, adapting to specific needs and blending seamlessly with any context, style, or preference.

## Frame

Bearing frame made of solid and multilayer wood, base with elastic belts, feet and concealed hook system. Padding in variable-density foam polyurethane padding and polyester wadding cover. Cover

Fabric or leather, removable cover.

# Cosy finishes

# Cover

B Maia
 C Garc
 D Natura
 F Parigi
 G Moss
 Nabuk

B Time TL15
C Noah
D Perth
F Savanna
G Sunday
Nuvola



C Anima
 D Dune
 E Portofino
 G Keiga
 Anilina

mdf italia

Explore the finishes and configure the product >

# Cosy dimensions

# 2S sofa





## deep sofa



visavì sofa



#### padded modular element XS - left L R







3S sofa - left L

235

paolina sofa - left L

135

235

135

R

R

40 80

100

80

85 100

135

135

235

235

40

100

70

85



# Explore the finishes and configure the product >









### padded corner modular elements



# intermediate modular elements



## Accessories

low table with curved legs to be fixed to the seating module, area without backrest (side)



LEATHER UPHOLSTERY

light armrest with curved legs to be fixed to the seating module, area without backrest (side)



# mdf italia

# Explore the finishes and configure the product >