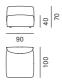

## Accessories

low table with curved legs to be fixed to the seating module, area without backrest (side)

LEATHER UPHOLSTERY

light armrest with curved legs to be fixed to the seating module, area without backrest (side)