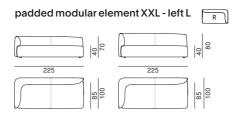

#### padded modular element XS - left L R

3S sofa - left L

235

paolina sofa - left L

135

235

135

R

R

40 80

100

80

85 100

135

135

235

235

40

100

70

85