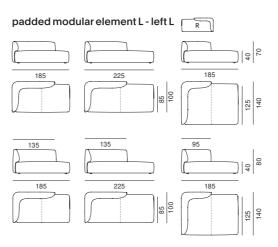

or preference.

## Frame

Bearing frame made of solid and multilayer wood, base with elastic belts, feet and concealed hook system. Padding in variable-density foam polyurethane padding and polyester wadding cover. Cover

Fabric or leather, removable cover.

# Cosy finishes

# Cover

B Maia
 C Garc
 D Natura
 F Parigi
 G Moss
 Nabuk

B Time TL15
C Noah
D Perth
F Savanna
G Sunday
Nuvola



C Anima
 D Dune
 E Portofino
 G Keiga
 Anilina

mdf italia

Explore the finishes and configure the product >

# Cosy dimensions

# 2S sofa





## deep sofa



visavì sofa



#### padded modular element XS - left L R







3S sofa - left L

235

paolina sofa - left L

135

235

135

R

R

40 80

100

80

85 100

135

135

235

235

40

100

70

85



# Explore the finishes and configure the product >









### padded corner modular elements



# intermediate modular elements



## Accessories

low table with curved legs to be fixed to the seating module, area without backrest (side)



LEATHER UPHOLSTERY

light armrest with curved legs to be fixed to the seating module, area without backrest (side)



# mdf italia

# Explore the finishes and configure the product >