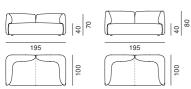

# Cosy dimensions

# 2S sofa

#### padded modular element XS - left L R

3S sofa - left L

235

paolina sofa - left L

135

235

135

R

R

40 80

100

80

85 100

135

135

235

235

40

100

70

85