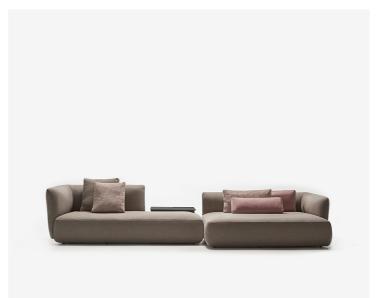

# Cosy

| Designer | Francesco Rota |
|----------|----------------|
| Year     | 2017-2024      |

Cosy originates from the idea of providing high comfort through a reassuring, warm, and familiar embrace. Its timeless lines, soft and enveloping design, adaptability, and versatile nature make Cosy a padded piece that brings maximum comfort across a variety of settings, environments, and arrangements. This family of upholstered furniture comprises modular elements, featuring seats in different depths and lengths, backrests available in various heights, both aligned and corner configurations, and a selection of accessories such as coffee tables and additional cushions.

The system's versatility allows for customisable compositions, adapting to specific needs and blending seamlessly with any context, style, or preference.

## Frame

Bearing frame made of solid and multilayer wood, base with elastic belts, feet and concealed hook system. Padding in variable-density foam polyurethane padding and polyester wadding cover. Cover

Fabric or leather, removable cover.