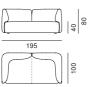

# Cosy dimensions

# 2S sofa

#### padded modular element XS - left L R

3S sofa - left L

235

paolina sofa - left L

135

235

135

R

R

40 80

100

80

85 100

135

135

235

235

40

100

70

85