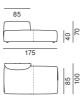

#### padded modular element XS - left L R

3S sofa - left L

235

paolina sofa - left L

135

235

135

R

R

40 80

100

80

85 100

135

135

235

235

40

100

70

85