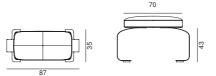

# Cosy dimensions

## Accessories

low table with curved legs to be fixed to the seating module, area without backrest (side)

LEATHER UPHOLSTERY

light armrest with curved legs to be fixed to the seating module, area without backrest (side)