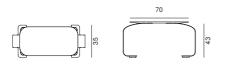

## Accessories

low table with curved legs to be fixed to the seating module, area without backrest (side)

LEATHER UPHOLSTERY

light armrest with curved legs to be fixed to the seating module, area without backrest (side)