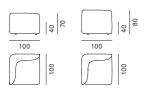

de of solid and multilayer wood, base with elastic belts, feet and concealed hook system. Padding in variable-density foam polyurethane padding and polyester wadding cover. Cover

Fabric or leather, removable cover.

# Cosy finishes

# Cover

B Maia
 C Garc
 D Natura
 F Parigi
 G Moss
 Nabuk

B Time TL15
C Noah
D Perth
F Savanna
G Sunday
Nuvola



C Anima
 D Dune
 E Portofino
 G Keiga
 Anilina

mdf italia

Explore the finishes and configure the product >

# Cosy dimensions

# 2S sofa





## deep sofa



visavì sofa



#### padded modular element XS - left L R







3S sofa - left L

235

paolina sofa - left L

135

235

135

R

R

40 80

100

80

85 100

135

135

235

235

40

100

70

85



# Explore the finishes and configure the product >









### padded corner modular elements



# intermediate modular elements



## Accessories

low table with curved legs to be fixed to the seating module, area without backrest (side)



LEATHER UPHOLSTERY

light armrest with curved legs to be fixed to the seating module, area without backrest (side)



# mdf italia

# Explore the finishes and configure the product >