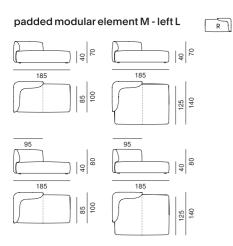

, or preference.

## Frame

Bearing frame made of solid and multilayer wood, base with elastic belts, feet and concealed hook system. Padding in variable-density foam polyurethane padding and polyester wadding cover. Cover

Fabric or leather, removable cover.

# Cosy finishes

# Cover

B Maia
 C Garc
 D Natura
 F Parigi
 G Moss
 Nabuk

B Time TL15
C Noah
D Perth
F Savanna
G Sunday
Nuvola



C Anima
 D Dune
 E Portofino
 G Keiga
 Anilina

mdf italia

Explore the finishes and configure the product >

# Cosy dimensions

# 2S sofa





## deep sofa



visavì sofa



#### padded modular element XS - left L R







3S sofa - left L

235

paolina sofa - left L

135

235

135

R

R

40 80

100

80

85 100

135

135

235

235

40

100

70

85



# Explore the finishes and configure the product >









### padded corner modular elements



# intermediate modular elements



## Accessories

low table with curved legs to be fixed to the seating module, area without backrest (side)



LEATHER UPHOLSTERY

light armrest with curved legs to be fixed to the seating module, area without backrest (side)



# mdf italia

# Explore the finishes and configure the product >