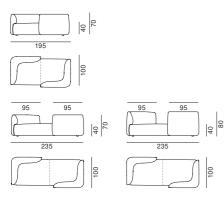

## deep sofa

visavì sofa

#### padded modular element XS - left L R

3S sofa - left L

235

paolina sofa - left L

135

235

135

R

R

40 80

100

80

85 100

135

135

235

235

40

100

70

85