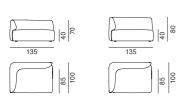

#### padded modular element XS - left L R

3S sofa - left L

235

paolina sofa - left L

135

235

135

R

R

40 80

100

80

85 100

135

135

235