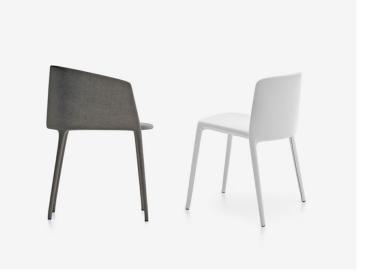

## Achille

| Designer | Jean Marie Massaud |
|----------|--------------------|
| Year     | 2010               |

Exceptional comfort, ensured by its padding, combined with refined aesthetics. Attention to detail, formal elegance, and light, essential lines come together harmoniously in the Achille collection, designed by Jean-Marie Massaud. Comprising a chair and an armchair, this collection is perfect for residential spaces as well as work and contract environments. Reduction, synthesis, and lightness are the defining traits that best express the French designer's stylistic vision, with a particular focus on the concept of welcoming and complete comfort.

The Achille collection is available with fabric or leather upholstery, fully removable, and offered in a wide range of variants and tones.

Frame Fully upholstered. In metal rod, foamed with polyurethane rubbers.