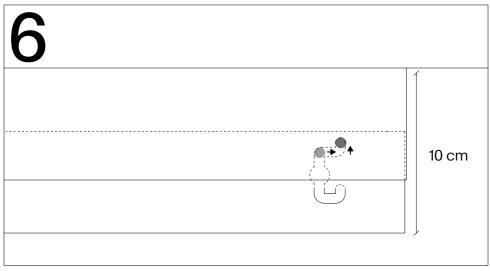

### Tense Collection | top-access

Pull down the channel not marked and take it in the final position.

Move unmarked channel inward and pull slightly. Repeat with the channel marked.