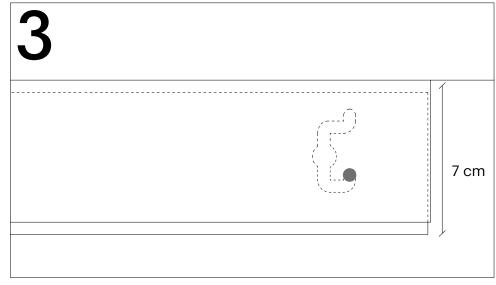

## Tense Collection I top-access

Initial position. First move the channel marked with the grey stamp.

Push the marked channel from the bottom and at the same time move it outside until the indicated position. Repeat the same procedure with the second channel.