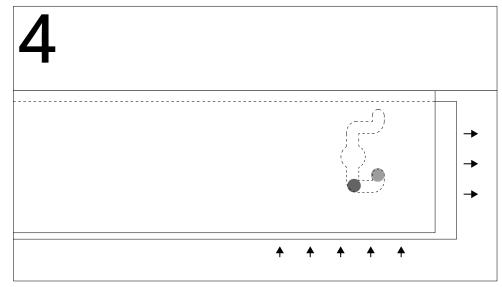

## Tense Collection I top-access

Initial position. First move the channel marked with the grey stamp.

Push the marked channel from the bottom and at the same time move it outside until the indicated position. Repeat the same procedure with the second channel.

### Tense Collection | top-access

Pull down the channel not marked and take it in the final position.

Move unmarked channel inward and pull slightly. Repeat with the channel marked.