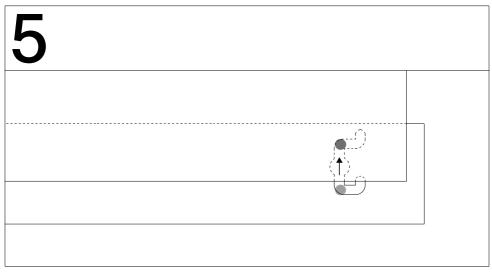

### Tense Collection | top-access

Pull down the channel not marked and take it in the final position.

Move unmarked channel inward and pull slightly. Repeat with the channel marked.