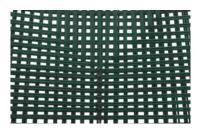

typology Cord

tensile strength Warp: 125 dan/5 cm - weft: 120 dan/5 cm tear strength Warp: 2.5 dan - weft: 2,5 dan/5 cm

light resistance Level 6/8 +70°c heat resistance -30°c cold resistance

column of water Approx 1.000 mm Use and maintenance

Matt ecru col.23

Matt anthracite grey col.03

Glossy English green col.17

Glossy orange col.11