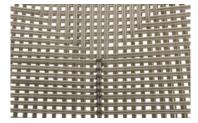

typology Cord

tensile strength Warp: 125 dan/5 cm - weft: 120 dan/5 cm tear strength Warp: 2.5 dan - weft: 2,5 dan/5 cm

light resistance Level 6/8 +70°c heat resistance -30°c cold resistance

column of water Approx 1.000 mm Use and maintenance