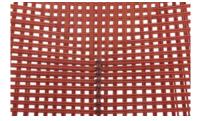

typology Cord

tensile strength Warp: 125 dan/5 cm - weft: 120 dan/5 cm tear strength Warp: 2.5 dan - weft: 2,5 dan/5 cm

light resistance Level 6/8 +70°c heat resistance -30°c cold resistance

column of water Approx 1.000 mm Use and maintenance

Matt ecru col.23

Matt anthracite grey col.03

Glossy English green col.17

Glossy orange col.11