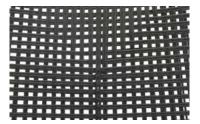

typology Cord

tensile strength Warp: 125 dan/5 cm - weft: 120 dan/5 cm tear strength Warp: 2.5 dan - weft: 2,5 dan/5 cm

light resistance Level 6/8 +70°c heat resistance -30°c cold resistance

column of water Approx 1.000 mm Use and maintenance

Matt ecru col.23

Matt anthracite grey col.03

Glossy English green col.17

Glossy orange col.11