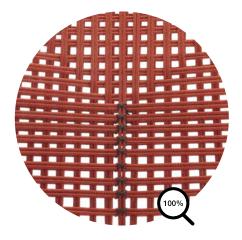

typology Cord

tensile strength Warp: 125 dan/5 cm - weft: 120 dan/5 cm tear strength Warp: 2.5 dan - weft: 2,5 dan/5 cm

light resistance Level 6/8 +70°c heat resistance -30°c cold resistance

column of water Approx 1.000 mm Use and maintenance